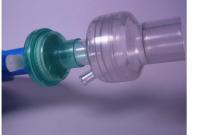

GT10

GT05 – Extender mouthpiece for users with excessive production of saliva. NOTE: In this configuration the exercises must be done with the white cap on the antibacterial filter mouthpiece.

GT09 Adapter 15 mm to 22 mm for attaching a face mask to the antibacterial filter mouthpiece