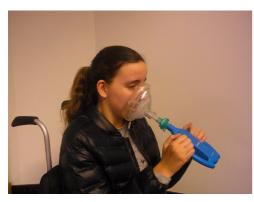

GT10

GT05 – Extender mouthpiece for users with excessive production of saliva. NOTE: In this configuration the exercises must be done with the white cap on the antibacterial filter mouthpiece.

GT09 Adapter 15 mm to 22 mm for attaching a face mask to the antibacterial filter mouthpiece