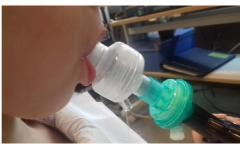

GT10

GT05 – Extender mouthpiece for users with excessive production of saliva. NOTE: In this configuration the exercises must be done with the white cap on the antibacterial filter mouthpiece.

GT09 Adapter 15 mm to 22 mm for attaching a face mask to the antibacterial filter mouthpiece