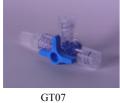

## Accessories

GT02

Antibacterial filter mouthpiece

| GT03 | Adapter mouthpiece - small opening – 15mm to 8mm                  |
|------|-------------------------------------------------------------------|
| GT04 | Adapter mouthpiece - flat tip                                     |
| GT05 | Extender mouthpiece for users with excessive production of saliva |
| GT06 | Manfrotto clamp mount and arm                                     |
| GT07 | Dosing tap for users with a very limited lung capacity            |
| GT08 | Airflow increaser, makes excersices harder                        |
| GT09 | Adapter 15 mm to 22 mm for face mask                              |
| GT10 | T-connector for PEP mask                                          |

GT07 Dosing tap for users with a very limited lung capacity