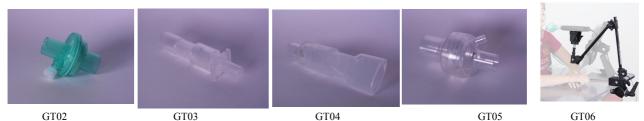

## Accessories

GT02

Antibacterial filter mouthpiece

| GT03 | Adapter mouthpiece - small opening – 15mm to 8mm                  |
|------|-------------------------------------------------------------------|
| GT04 | Adapter mouthpiece - flat tip                                     |
| GT05 | Extender mouthpiece for users with excessive production of saliva |
| GT06 | Manfrotto clamp mount and arm                                     |
| GT07 | Dosing tap for users with a very limited lung capacity            |
| GT08 | Airflow increaser, makes excersices harder                        |
| GT09 | Adapter 15 mm to 22 mm for face mask                              |
| GT10 | T-connector for PEP mask                                          |

GT10

GT05 – Extender mouthpiece for users with excessive production of saliva. NOTE: In this configuration the exercises must be done with the white cap on the antibacterial filter mouthpiece.

GT09 Adapter 15 mm to 22 mm for attaching a face mask to the antibacterial filter mouthpiece